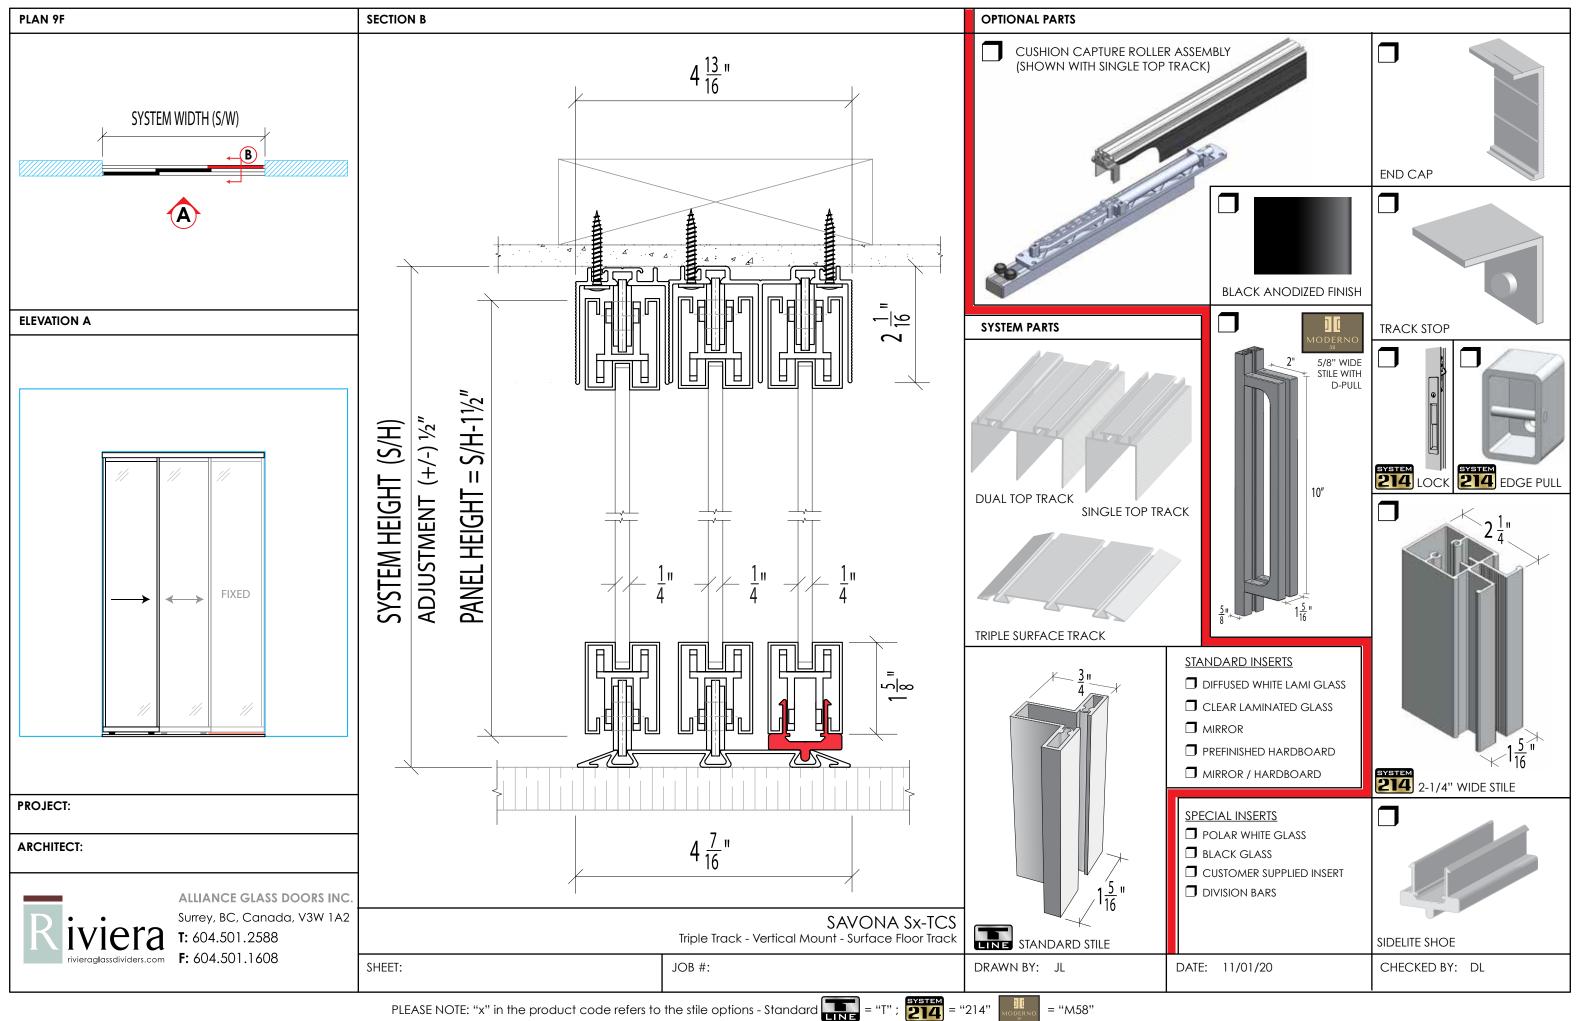

= "M58"



## **Riviera Glass Dividers**

Savona Cushion Capture with Lo Rail





## **COLLECTOR BLOCK INSTALLATION**

Riviera Glass Divider "Collector Blocks" are designed to assist in closing multi-panel sets of sliding door panels by collecting each panel they pass by. When closing the set, the outermost panel will inter-lock with the next panel, and pull it along to its resting position. To re-open, with all required and recommended blocks installed, pushing the outermost panel will collect all panels as a group. Panels will be staggered in the fully open position.

Below you'll find instructions for installing the blocks. Pay close attention to identify your track series (Monaco or Savona), and the correct location and orientation on the panel. Peel and stick the block in place as