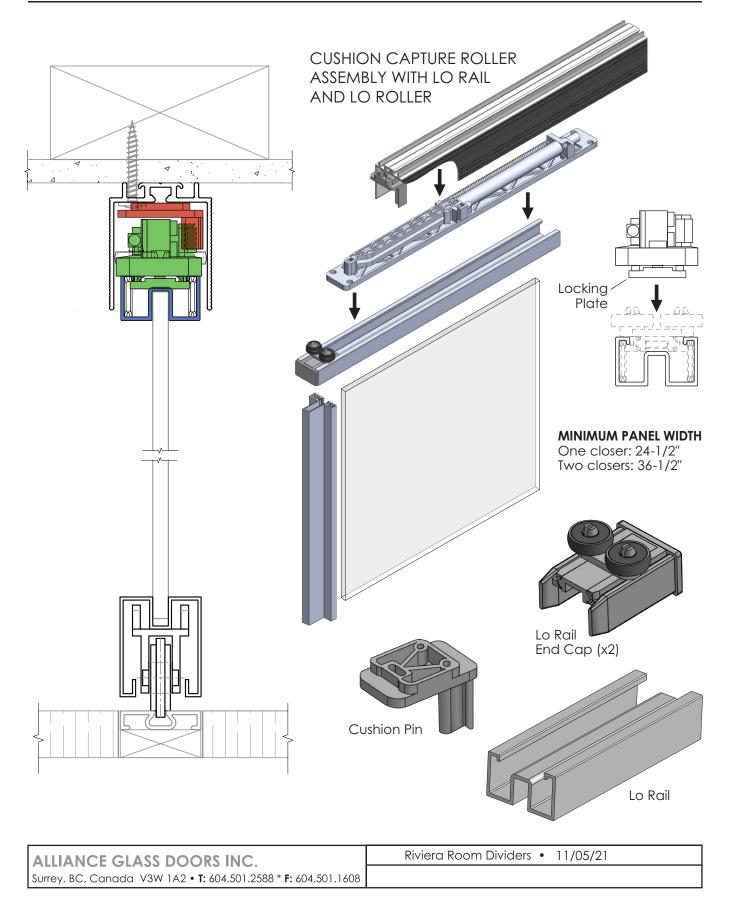

= "M58"



## **Riviera Glass Dividers**

Savona Cushion Capture with Lo Rail





## **COLLECTOR BLOCK INSTALLATION**

Riviera Glass Divider "Collector Blocks" are designed to assist in closing multi-panel sets of sliding door panels by collecting each panel they pass by. When closing the set, the outermost panel will inter-lock with the next panel, and pull it along to its resting position. To re-open, with all required and recommended blocks installed, pushing the outermost panel will collect all panels as a group. Panels will be staggered in the fully open position.

Below you'll find instructions for installing the blocks. Pay close attention to identify your track series (Monaco or Savona), and the correct location and orientation on the panel. Peel and stick the block in place as illustrated, then install self tapping screws to permanently secure. Pre-drilling