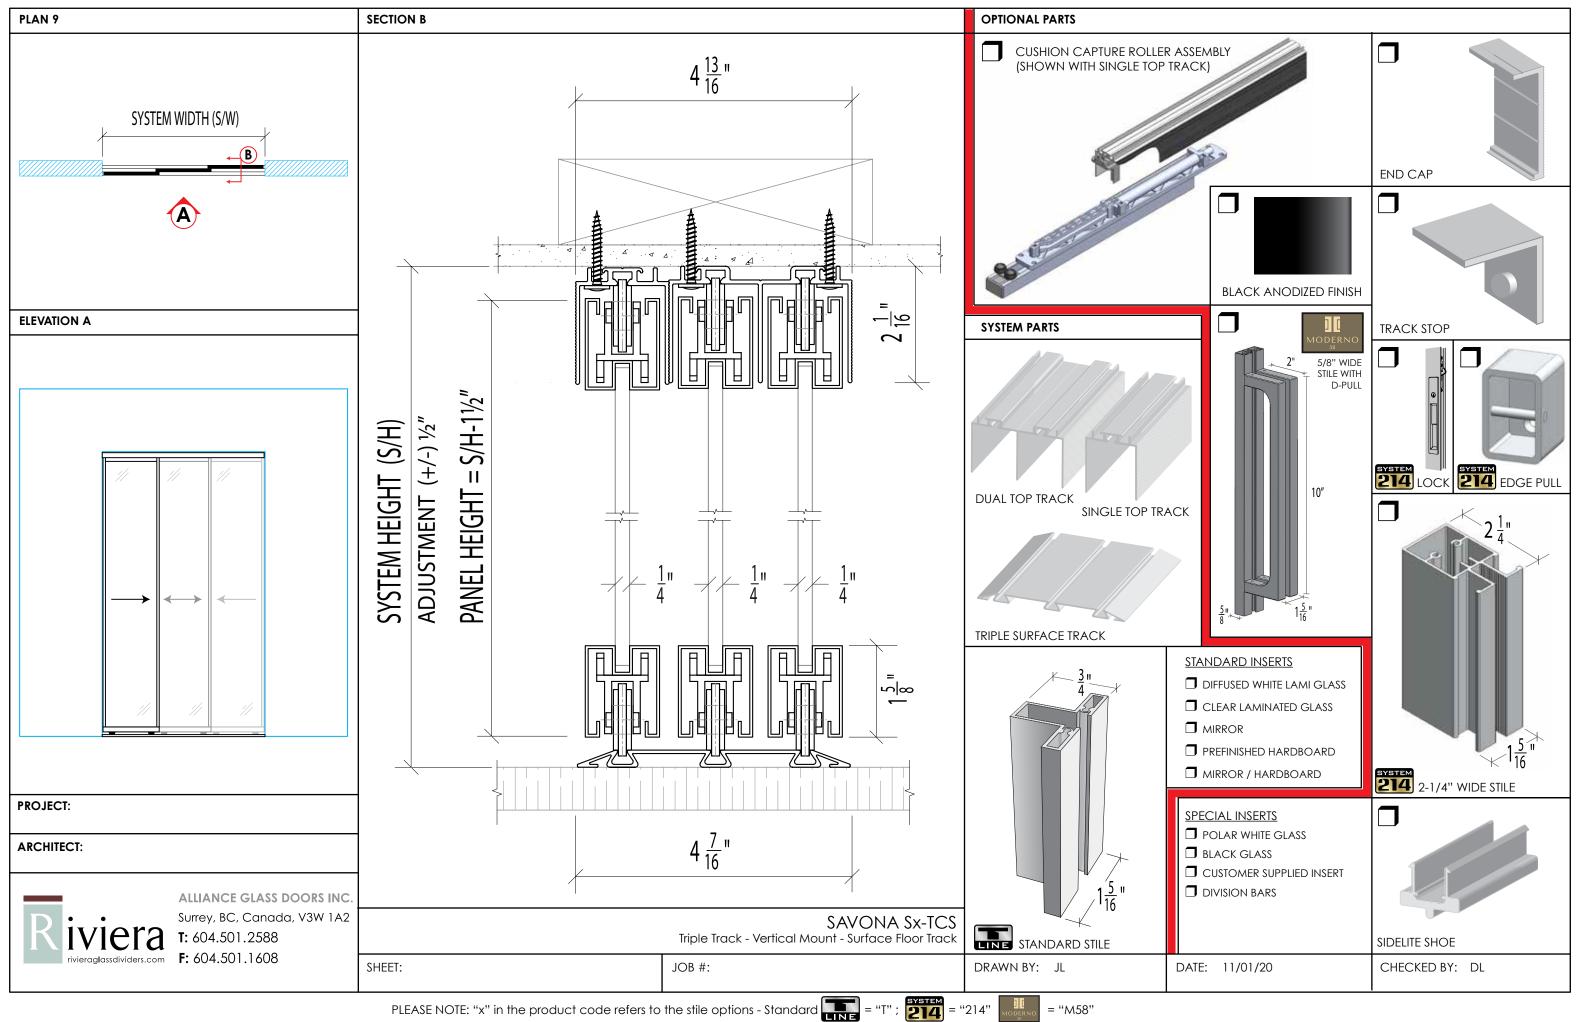

= "M58"



## **Riviera Glass Dividers**

Savona Cushion Capture with Lo Rail





## **COLLECTOR BLOCK INSTALLATION**

Riviera Glass Divider "Collector Blocks" are designed to assist in closing multi-panel sets of sliding door panels by collecting each panel they pass by. When closing the set, the outermost panel will inter-lock with the next panel, and pull it along to its resting position. To re-open, with all required and recommended blocks installed, pushing the outermost panel will collect all panels as a group. Panels will be staggered in the fully open position.

Below you'll find instructions for installing the blocks. Pay close attention to identify your track series (Monaco or Savona), and the correct location and orientation on the panel. Peel and stick the block in place as