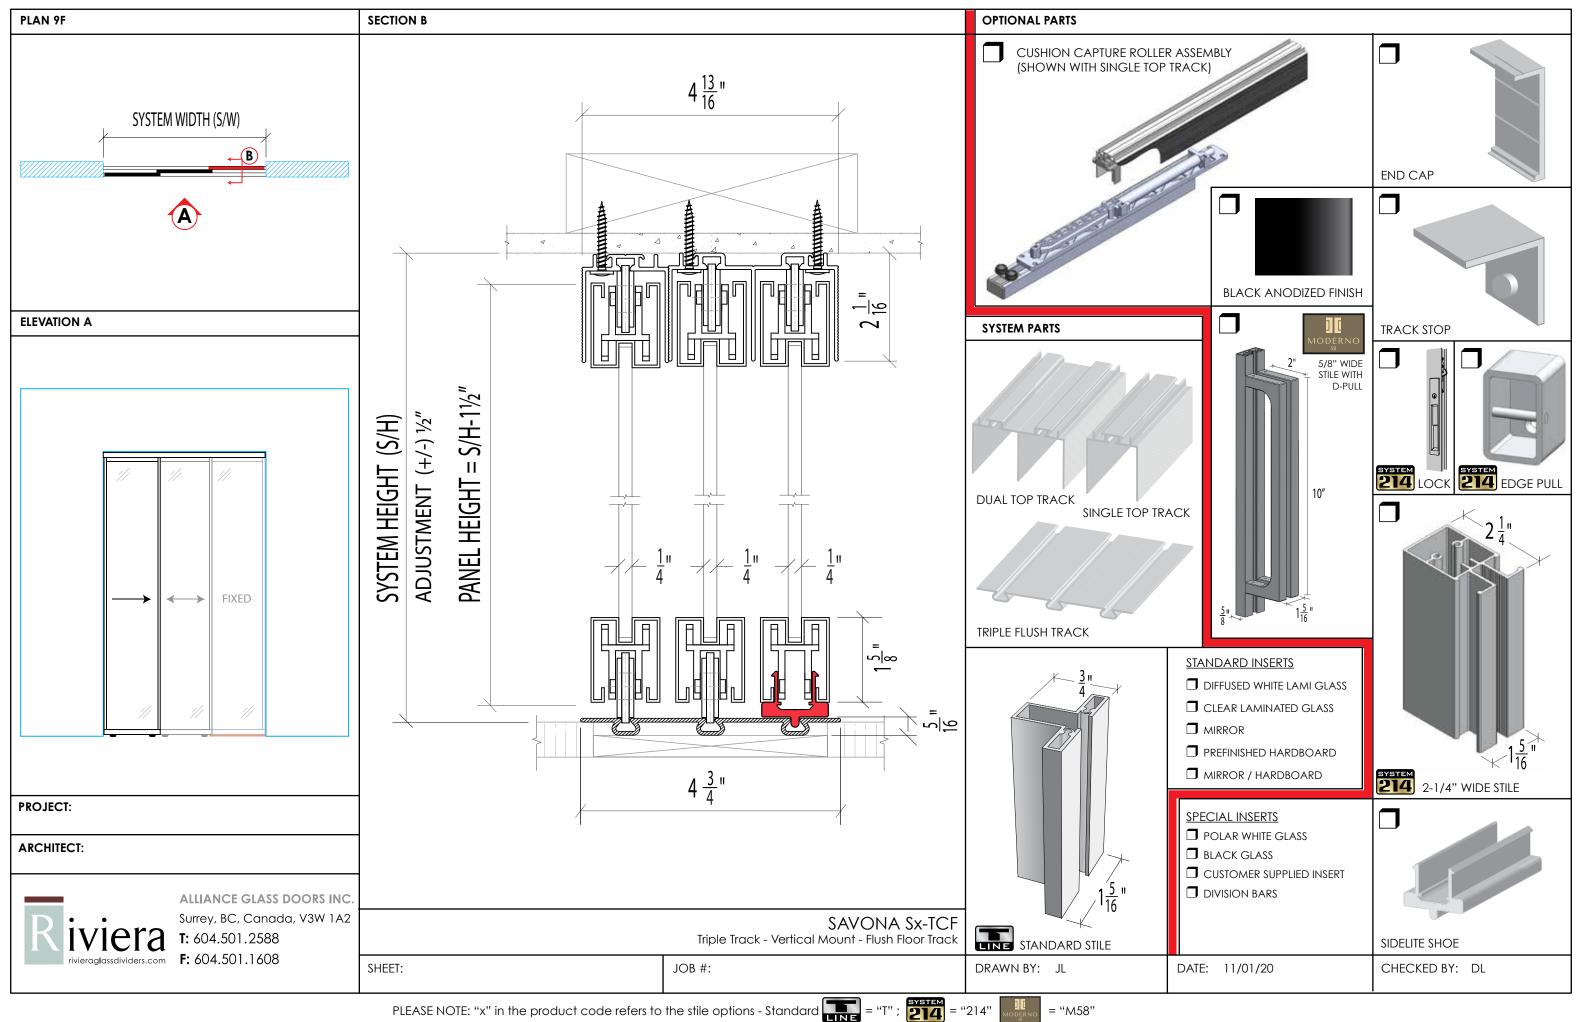

= "M58"



## **Riviera Glass Dividers**

Savona Cushion Capture with Lo Rail





## **COLLECTOR BLOCK INSTALLATION**

Riviera Glass Divider "Collector Blocks" are designed to assist in closing multi-panel sets of sliding door panels by collecting each panel they pass by. When closing the set, the outermost panel will inter-lock with the next panel, and pull it along to its resting position. To re-open, with all required and recommended blocks installed, pushing the outermost panel will collect all panels as a group. Panels will be staggered in the fully open position.

Below you'll find instructions for installing the blocks. Pay close attention to identify your track series (Monaco or Savona), and the correct location and orientation on the panel. Peel and stick the block in place as