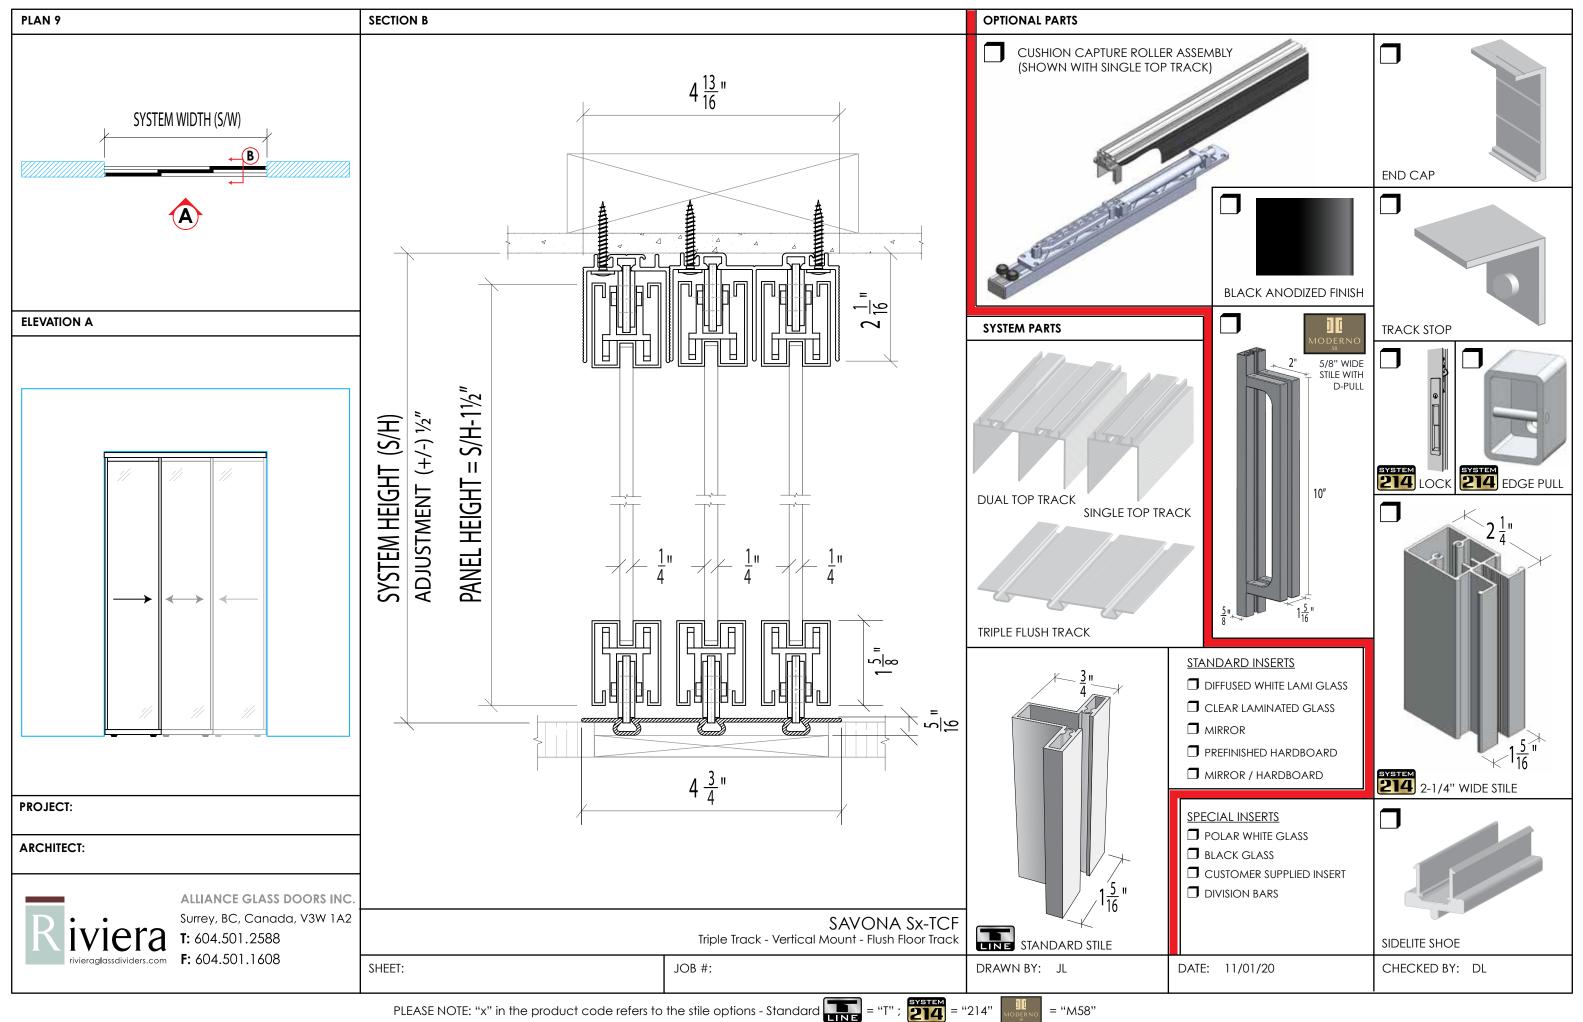

= "M58"



## **Riviera Glass Dividers**

Savona Cushion Capture with Lo Rail





## **COLLECTOR BLOCK INSTALLATION**

Riviera Glass Divider "Collector Blocks" are designed to assist in closing multi-panel sets of sliding door panels by collecting each panel they pass by. When closing the set, the outermost panel will inter-lock with the next panel, and pull it along to its resting position. To re-open, with all required and recommended blocks installed, pushing the outermost panel will collect all panels as a group. Panels will be staggered in the fully open position.

Below you'll find instructions for installing the blocks. Pay close attention to identify your track series (Monaco or Savona), and the correct location and orientation on the panel. Peel and stick the block in place as