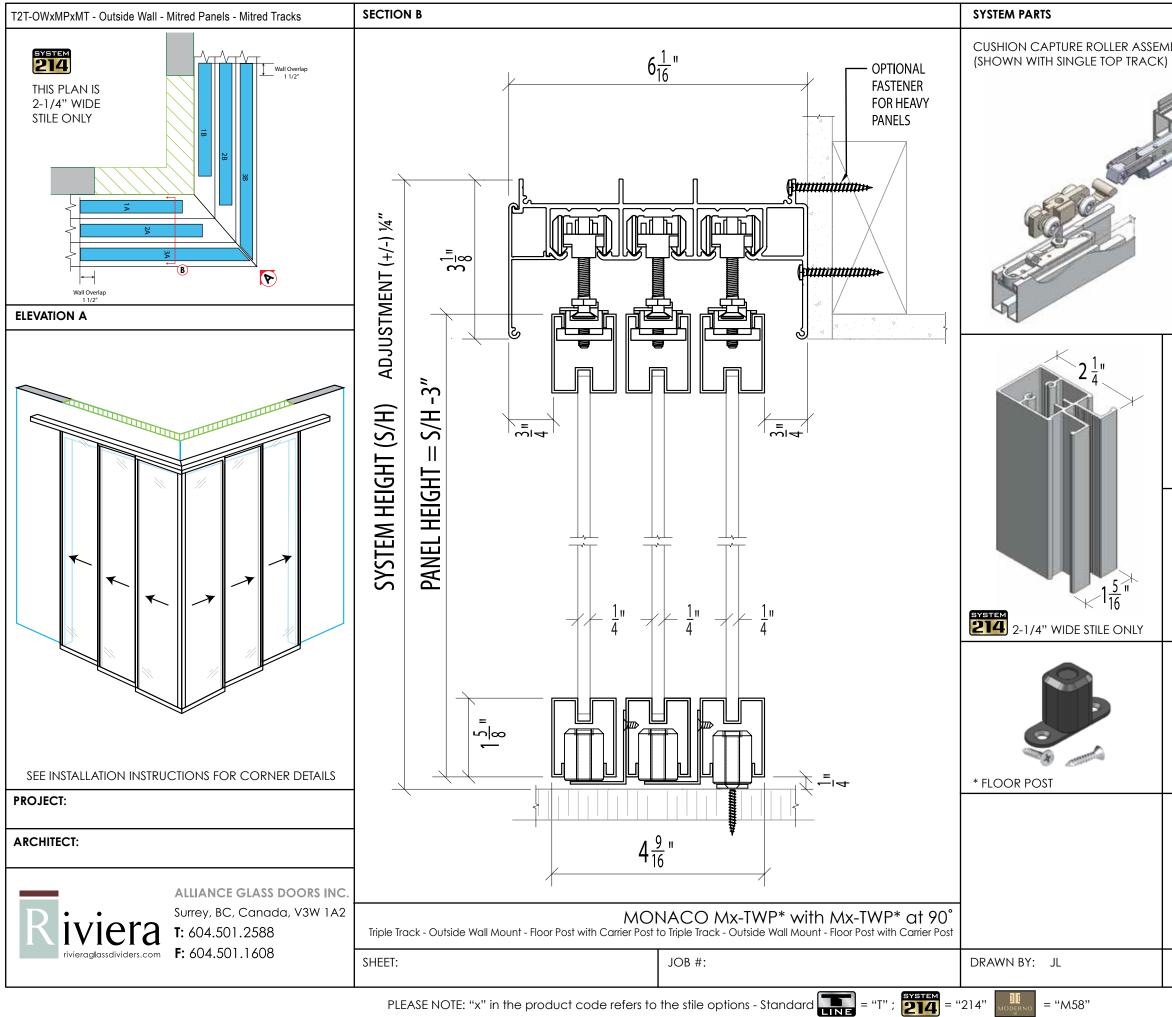

PLEASE NOTE: "x" in the product code refers to the stile options - Standard

= "M58"

|                                                                                                                                                         | OPTIONAL PARTS                                                                                                      |
|---------------------------------------------------------------------------------------------------------------------------------------------------------|---------------------------------------------------------------------------------------------------------------------|
| BLY<br>SNAP-ON FASCIA                                                                                                                                   | BLACK ANODIZED FINISH                                                                                               |
|                                                                                                                                                         |                                                                                                                     |
|                                                                                                                                                         |                                                                                                                     |
|                                                                                                                                                         |                                                                                                                     |
| 2 X                                                                                                                                                     | LOCK                                                                                                                |
| STANDARD INSERTS                                                                                                                                        | SPECIAL INSERTS                                                                                                     |
| <ul> <li>DIFFUSED WHITE LAMI GLASS</li> <li>CLEAR LAMINATED GLASS</li> <li>MIRROR</li> <li>PREFINISHED HARDBOARD</li> <li>MIRROR / HARDBOARD</li> </ul> | <ul> <li>POLAR WHITE GLASS</li> <li>BLACK GLASS</li> <li>CUSTOMER SUPPLIED INSERT</li> <li>DIVISION BARS</li> </ul> |
| DATE: 11/01/20                                                                                                                                          | CHECKED BY: DL                                                                                                      |