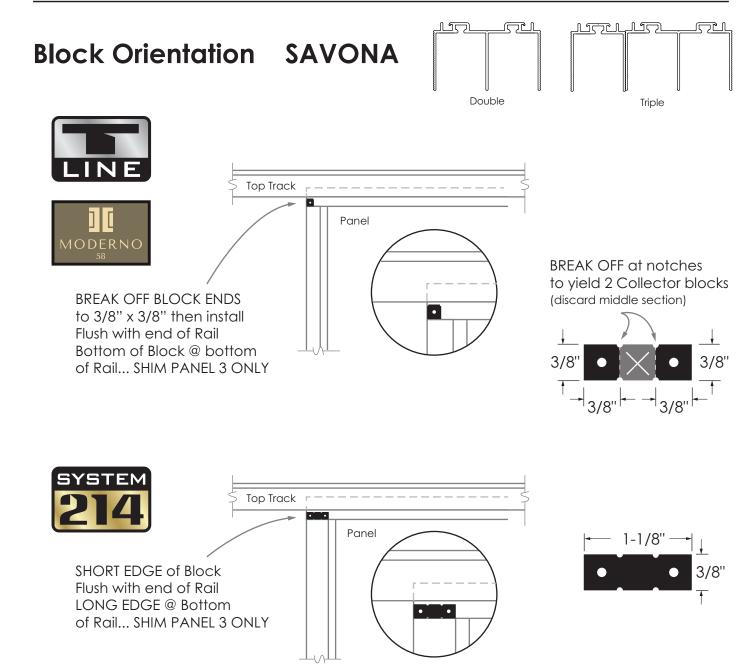

## **COLLECTOR BLOCK INSTALLATION**

Riviera Glass Divider "Collector Blocks" are designed to assist in closing multi-panel sets of sliding door panels by collecting each panel they pass by. When closing the set, the outermost panel will inter-lock with the next panel, and pull it along to its resting position. To re-open, with all required and recommended blocks installed, pushing the outermost panel will collect all panels as a group. Panels will be staggered in the fully open position.

Below you'll find instructions for installing the blocks. Pay close attention to identify your track series (Monaco or Savona), and the correct location and orientation on the panel. Peel and stick the block in place as illustrated, then install self tapping screws to permanently secure. Pre-drilling is not necessary.

## COLLECTOR BLOCK INSTALLATION CONTINUED