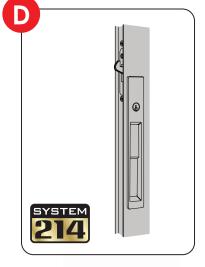

## System 214 Panel Frame (Optional)

Stile 2 1/4" width x 1 5/16" Door Thickness with full length face pull

Bottom Rail 2 1/4" height standard, optional 1 1/2" height Top Rail 1 1/2" height standard, optional 2 1/4" height

Standard Finish: Clear Anodized Optional Finish: Black Anodized

Optional Lock: In-stile sliding door lock - Keyed or Privacy functions

Division Bars: Surface mount faux division bars - 1 1/2" x 1/8" for divided lite look

# General

- A "T" Stile
- B System 214 Wide 2 1/4" Stile \*\*
- C Sidelite Shoe
- D System 214 Lock
- E System 214 Edge Pull