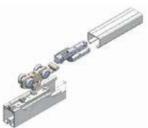

#### **Track Type**

- Portofino Series for top hung pocket door panels, Single Tracks
- Vertically fastened (Cage Header, Ceiling, Soffit Mount) to required solid backing

#### **Sliding System**

- Quad wheel ball bearing top rollers (2 per panel) with vertical adjusting bolt
- Cushion Capture soft closing stops (1 per panel at closed end)
- Bottom jamb guides

# **Portofino - System Components**

- 1 Top Track
- 2 Cushion Capture
- 3 Roller
- 4 Adjusting Bolt
- 5 Hanger Lock
- 6 Door Guide