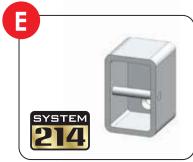

## System 214 Panel Frame (Optional)

Stile 2 1/4" width x 1 5/16" Door Thickness with full length face pull

Bottom Rail 2 1/4" height standard, optional 1 1/2" height Top Rail 1 1/2" height standard, optional 2 1/4" height

Standard Finish: Clear Anodized Optional Finish: Black Anodized

Optional Lock: In-stile sliding door lock - Keyed or Privacy functions

Division Bars: Surface mount faux division bars - 1 1/2" x 1/8" for divided lite look

# General

- A "T" Stile
- B System 214 Wide 2 1/4" Stile \*\*
- C Sidelite Shoe
- D System 214 Lock
- E System 214 Edge Pull