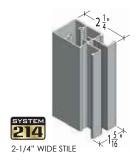

## System 214 Panel Frame (Optional)

Stile 2 1/4" width x 1 5/16" Door Thickness with full length face pull

Bottom Rail 2 1/4" height standard, optional 1 1/2" height Top Rail 1 1/2" height standard, optional 2 1/4" height

Standard Finish: Clear Anodized Optional Finish: Black Anodized

Optional Lock: In-stile sliding door lock - Keyed or Privacy functions

Division Bars: Surface mount faux division bars - 1 1/2" x 1/8" for divided lite look