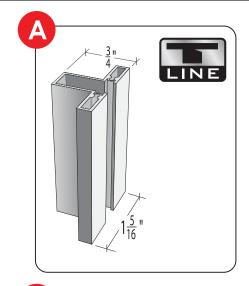

# Aluminum/Glass Panel Profile

"T" Stile Panel Frame (Standard)

Stile 3/4" width x 1 5/16" door thickness with full length face pull

Bottom Rail 1 1/2" height
Top Rail 1 1/2" height
Standard Finish: Clear Anodized
Optional Finish: Black Anodized

# General

- A "T" Stile
- B System 214 Wide 2 1/4" Stile \*\*
- C Sidelite Shoe
- D System 214 Lock
- E System 214 Edge Pull