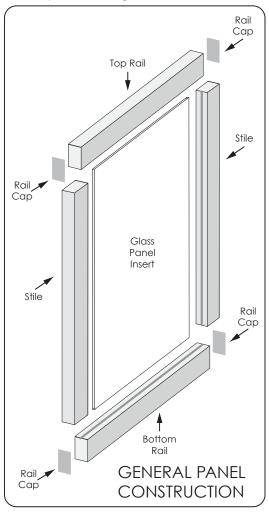

# Aluminum/Glass Panel Profile

"T" Stile Panel Frame (Standard)

Stile 3/4" width x 1 5/16" door thickness with full length face pull

Bottom Rail 1 1/2" height
Top Rail 1 1/2" height
Standard Finish: Clear Anodized
Optional Finish: Black Anodized

## System 214 Panel Frame (Optional)

Stile 2 1/4" width x 1 5/16" Door Thickness with full length face pull

Bottom Rail 2 1/4" height standard, optional 1 1/2" height Top Rail 1 1/2" height standard, optional 2 1/4" height

# General

- A "T" Stile
- B System 214 Wide 2 1/4" Stile \*\*
- C Sidelite Shoe
- D System 214 Lock
- E System 214 Edge Pull