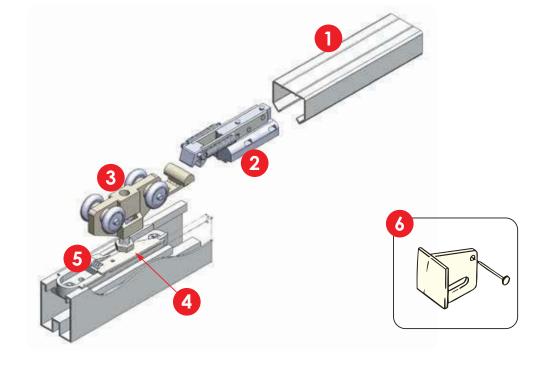

# **Portofino - System Components**

- 1 Top Track
- 2 Cushion Capture
- 3 Roller
- 4 Adjusting Bolt
- 5 Hanger Lock
- 6 Door Guide