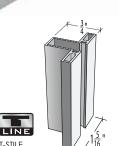

# Aluminum/Glass Panel Profile

"T" Stile Panel Frame (Standard)

Stile 3/4" width x 1 5/16" door thickness with full length face pull

Bottom Rail 1 1/2" height
Top Rail 1 1/2" height
Standard Finish: Clear Anodized
Optional Finish: Black Anodized

Division Bars: Surface mount faux division bars - 1 1/2" x 1/8" for divided lite look