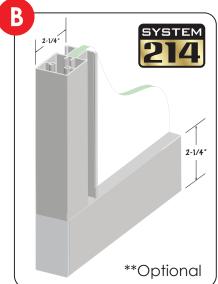

## System 214 Panel Frame (Optional)

Stile 2 1/4" width x 1 5/16" Door Thickness with full length face pull

Bottom Rail 2 1/4" height standard, optional 1 1/2" height Top Rail 1 1/2" height standard, optional 2 1/4" height

Standard Finish: Clear Anodized Optional Finish: Black Anodized

Optional Lock: In-stile sliding door lock - Keyed or Privacy functions

Division Bars: Surface mount faux division bars - 1 1/2" x 1/8" for divided lite look

# General

- A "T" Stile
- B System 214 Wide 2 1/4" Stile \*\*
- C Sidelite Shoe
- D System 214 Lock
- E System 214 Edge Pull