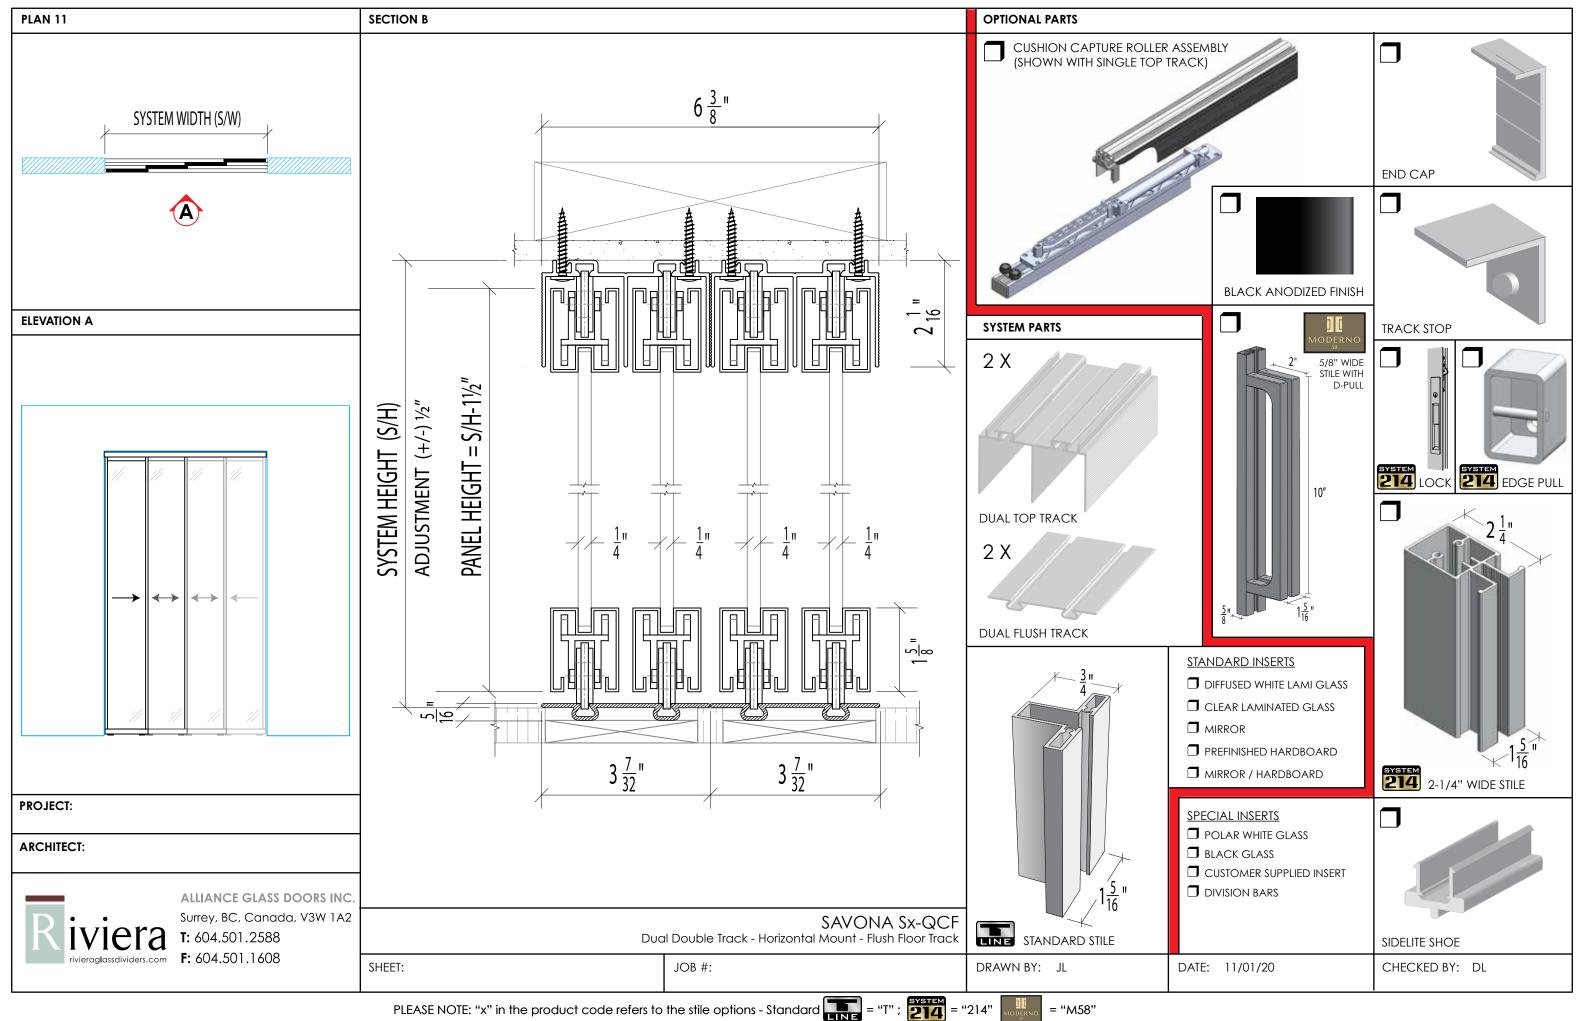

= "M58"



## **Riviera Glass Dividers**

Savona Cushion Capture with Lo Rail





## **COLLECTOR BLOCK INSTALLATION**

Riviera Glass Divider "Collector Blocks" are designed to assist in closing multi-panel sets of sliding door panels by collecting each panel they pass by. When closing the set, the outermost panel will inter-lock with the next panel, and pull it along to its resting position. To re-open, with all required and recommended blocks installed, pushing the outermost panel will collect all panels as a group. Panels will be staggered in the fully open position.

Below you'll find instructions for installing the blocks. Pay close attention to identify your track series (Monaco or Savona), and the correct location and orientation on the panel. Peel and stick the block in place as