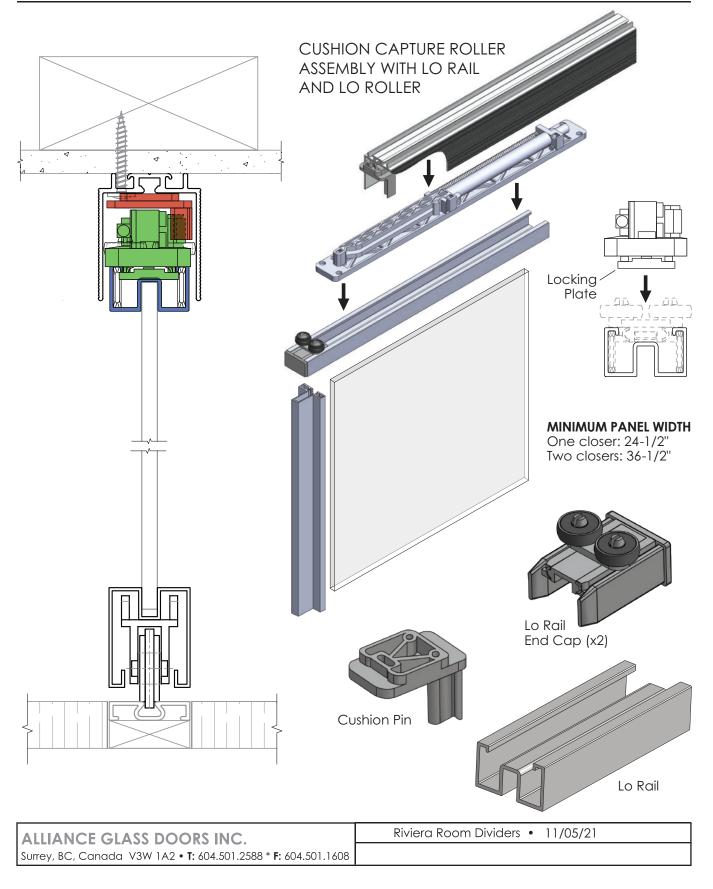

= "M58"



## **Riviera Glass Dividers**

Savona Cushion Capture with Lo Rail





## **COLLECTOR BLOCK INSTALLATION**

Riviera Glass Divider "Collector Blocks" are designed to assist in closing multi-panel sets of sliding door panels by collecting each panel they pass by. When closing the set, the outermost panel will inter-lock with the next panel, and pull it along to its resting position. To re-open, with all required and recommended blocks installed, pushing the outermost panel will collect all panels as a group. Panels will be staggered in the fully open position.

Below you'll find instructions for installing the blocks. Pay close attention to identify your track series (Monaco or Savona), and the correct location and orientation on the panel. Peel and stick the block in place as illustrated, then install self tapping screws to permanently secure. Pre-drilling