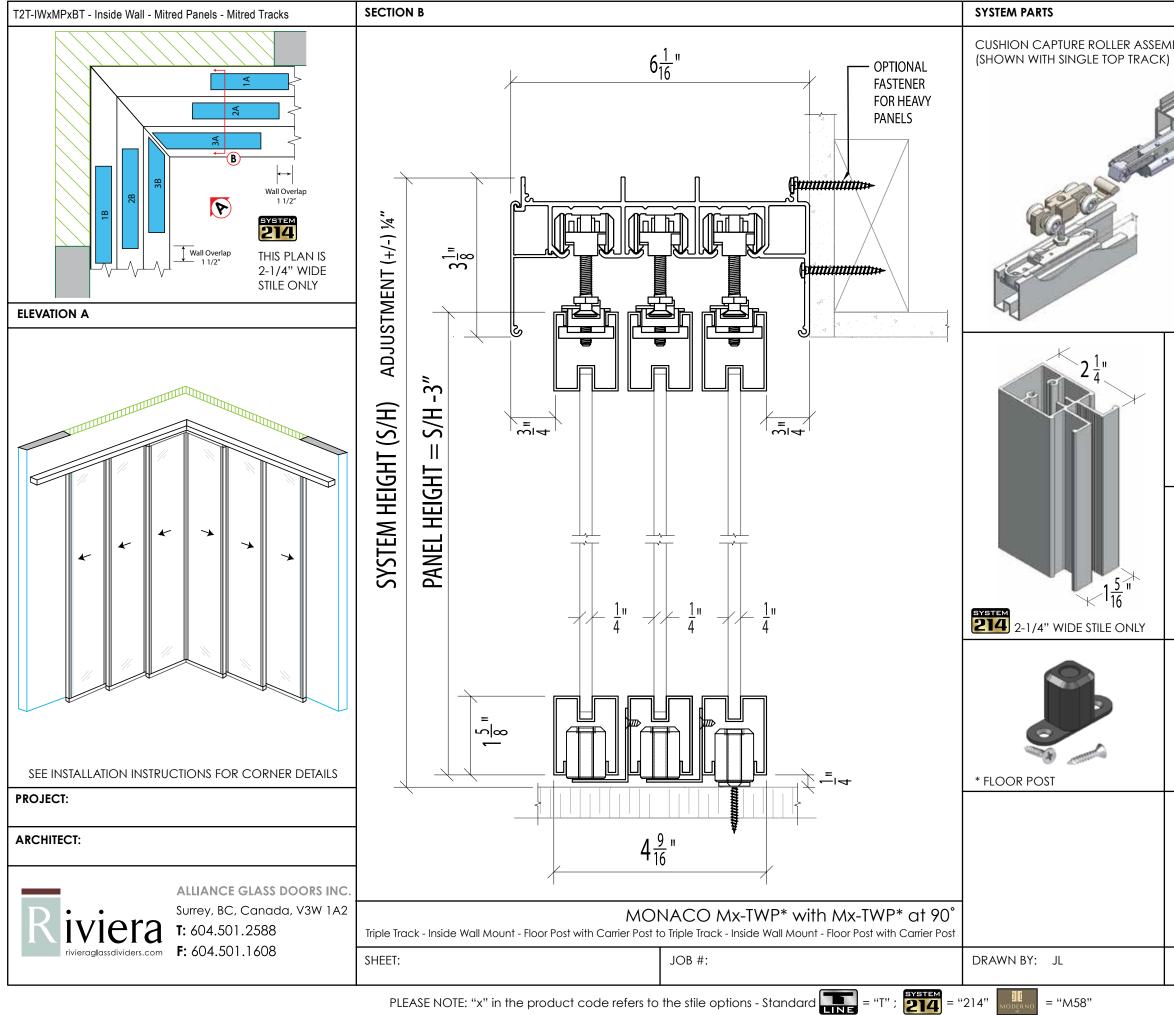

PLEASE NOTE: "x" in the product code refers to the stile options - Standard

= "M58"

|                                                                                                                                                         | OPTIONAL PARTS                                                                                                      |
|---------------------------------------------------------------------------------------------------------------------------------------------------------|---------------------------------------------------------------------------------------------------------------------|
| BLY<br>SNAP-ON FASCIA                                                                                                                                   | BLACK ANODIZED FINISH                                                                                               |
|                                                                                                                                                         |                                                                                                                     |
|                                                                                                                                                         |                                                                                                                     |
|                                                                                                                                                         |                                                                                                                     |
| 2 X                                                                                                                                                     | LOCK                                                                                                                |
| <u>STANDARD INSERTS</u>                                                                                                                                 | SPECIAL INSERTS                                                                                                     |
| <ul> <li>DIFFUSED WHITE LAMI GLASS</li> <li>CLEAR LAMINATED GLASS</li> <li>MIRROR</li> <li>PREFINISHED HARDBOARD</li> <li>MIRROR / HARDBOARD</li> </ul> | <ul> <li>POLAR WHITE GLASS</li> <li>BLACK GLASS</li> <li>CUSTOMER SUPPLIED INSERT</li> <li>DIVISION BARS</li> </ul> |
| DATE: 11/01/20                                                                                                                                          | CHECKED BY: DL                                                                                                      |