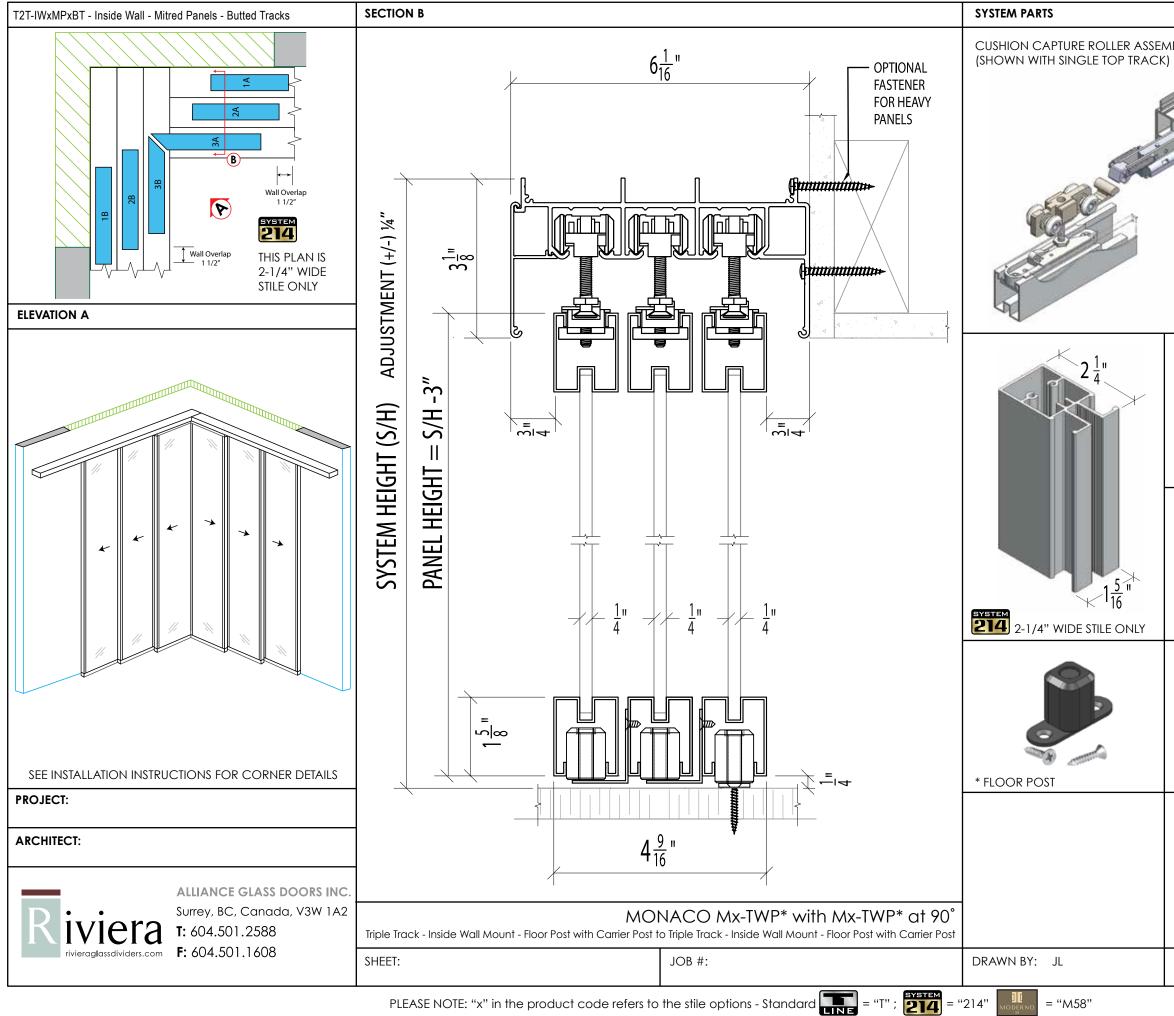

PLEASE NOTE: "x" in the product code refers to the stile options - Standard

= "M58"

|                                                                                                                                                         | OPTIONAL PARTS                                                                                                      |
|---------------------------------------------------------------------------------------------------------------------------------------------------------|---------------------------------------------------------------------------------------------------------------------|
| BLY<br>SNAP-ON FASCIA                                                                                                                                   | BLACK ANODIZED FINISH                                                                                               |
|                                                                                                                                                         |                                                                                                                     |
|                                                                                                                                                         |                                                                                                                     |
|                                                                                                                                                         |                                                                                                                     |
| 2 X                                                                                                                                                     | LOCK                                                                                                                |
| <u>STANDARD INSERTS</u>                                                                                                                                 | SPECIAL INSERTS                                                                                                     |
| <ul> <li>DIFFUSED WHITE LAMI GLASS</li> <li>CLEAR LAMINATED GLASS</li> <li>MIRROR</li> <li>PREFINISHED HARDBOARD</li> <li>MIRROR / HARDBOARD</li> </ul> | <ul> <li>POLAR WHITE GLASS</li> <li>BLACK GLASS</li> <li>CUSTOMER SUPPLIED INSERT</li> <li>DIVISION BARS</li> </ul> |
| DATE: 11/01/20                                                                                                                                          | CHECKED BY: DL                                                                                                      |