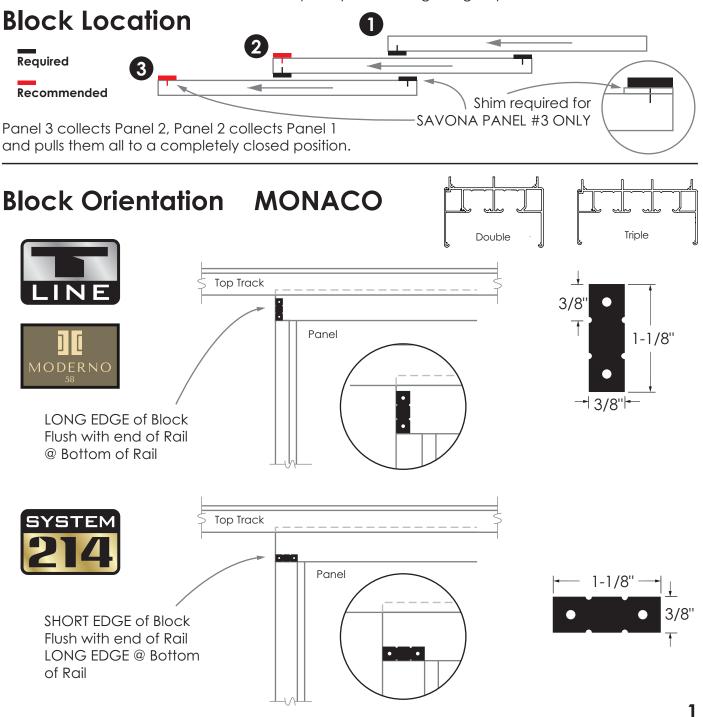

## **COLLECTOR BLOCK INSTALLATION**

Riviera Glass Divider "Collector Blocks" are designed to assist in closing multi-panel sets of sliding door panels by collecting each panel they pass by. When closing the set, the outermost panel will inter-lock with the next panel, and pull it along to its resting position. To re-open, with all required and recommended blocks installed, pushing the outermost panel will collect all panels as a group. Panels will be staggered in the fully open position.

Below you'll find instructions for installing the blocks. Pay close attention to identify your track series (Monaco or Savona), and the correct location and orientation on the panel. Peel and stick the block in place as illustrated, then install self tapping screws to permanently secure. Pre-drilling is not necessary.

**IMPORTANT:** Read these instructions completely before beginning any installation.