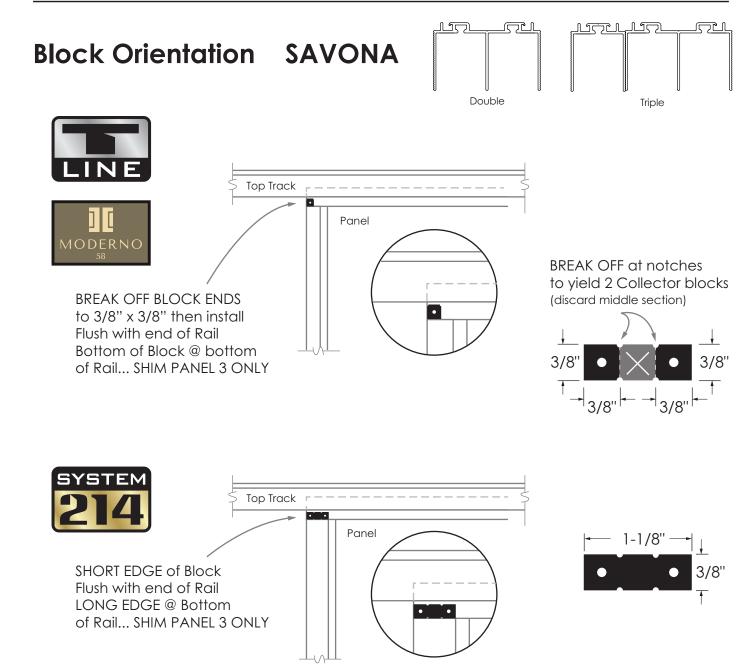

ls by collecting each panel they pass by. When closing the set, the outermost panel will inter-lock with the next panel, and pull it along to its resting position. To re-open, with all required and recommended blocks installed, pushing the outermost panel will collect all panels as a group. Panels will be staggered in the fully open position.

Below you'll find instructions for installing the blocks. Pay close attention to identify your track series (Monaco or Savona), and the correct location and orientation on the panel. Peel and stick the block in place as illustrated, then install self tapping screws to permanently secure. Pre-drilling is not necessary.

**IMPORTANT:** Read these instructions completely before beginning any installation.





## COLLECTOR BLOCK INSTALLATION CONTINUED